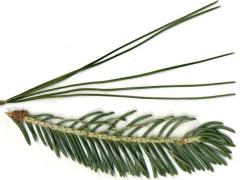

## WINTER SCAVENGER HUNT

How many of these winter treasures can you find?

| ☐ red berries                                | <ul><li>animal tracks in snow</li></ul> | □ a bird's nest       |
|----------------------------------------------|-----------------------------------------|-----------------------|
| <ul><li>3 differently shaped trees</li></ul> | ☐ conifer needles                       | ☐ a red cardinal      |
| sin/                                         |                                         | □ a squirrel's nest   |
|                                              | a few leaves still on trees             | ☐ furry magnolia buds |
| 44 VINNER                                    | ☐ 3 different ty                        | pes of tree bark      |
|                                              | □ sharp holly l                         | eaves                 |
|                                              | ☐ the sound of                          | scampering squirrels  |
| The ARNOLD ARBORETUM                         |                                         |                       |

## Winter Pictorial Glossary

squirrel nest

conifer needles

furry magnolia buds