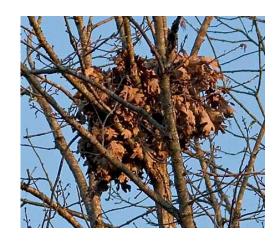

## WINTER SCAVENGER HUNT

How many of these winter treasures can you find?

| ☐ red berries                                | <ul><li>animal tracks in snow</li></ul> | □ a bird's nest       |
|----------------------------------------------|-----------------------------------------|-----------------------|
| <ul><li>3 differently shaped trees</li></ul> | ☐ conifer needles                       | ☐ a red cardinal      |
| sin/                                         |                                         | □ a squirrel's nest   |
|                                              | a few leaves still on trees             | ☐ furry magnolia buds |
| 44 VINNER                                    | ☐ 3 different ty                        | pes of tree bark      |
|                                              | □ sharp holly l                         | eaves                 |
|                                              | ☐ the sound of                          | scampering squirrels  |
| The ARNOLD ARBORETUM                         |                                         |                       |

## Winter Pictorial Glossary

squirrel nest

conifer needles

furry magnolia buds