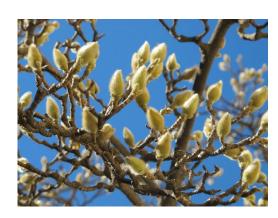

## WINTER SCAVENGER HUNT

How many of these winter treasures can you find?

| ☐ red berries                                | <ul><li>animal tracks in snow</li></ul> | □ a bird's nest       |
|----------------------------------------------|-----------------------------------------|-----------------------|
| <ul><li>3 differently shaped trees</li></ul> | ☐ conifer needles                       | ☐ a red cardinal      |
| sin/                                         |                                         | □ a squirrel's nest   |
|                                              | a few leaves still on trees             | ☐ furry magnolia buds |
| 44 VINNER                                    | ☐ 3 different ty                        | pes of tree bark      |
|                                              | □ sharp holly l                         | eaves                 |
|                                              | ☐ the sound of                          | scampering squirrels  |
| The ARNOLD ARBORETUM                         |                                         |                       |

## Winter Pictorial Glossary

squirrel nest

conifer needles

furry magnolia buds