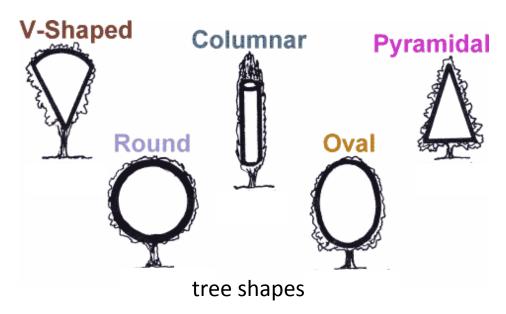

## WINTER SCAVENGER HUNT

How many of these winter treasures can you find?

| ☐ red berries                                | <ul><li>animal tracks in snow</li></ul> | □ a bird's nest       |
|----------------------------------------------|-----------------------------------------|-----------------------|
| <ul><li>3 differently shaped trees</li></ul> | ☐ conifer needles                       | ☐ a red cardinal      |
| sin/                                         |                                         | □ a squirrel's nest   |
|                                              | a few leaves still on trees             | ☐ furry magnolia buds |
| 44 VINNER                                    | ☐ 3 different ty                        | pes of tree bark      |
|                                              | □ sharp holly l                         | eaves                 |
|                                              | ☐ the sound of                          | scampering squirrels  |
| The ARNOLD ARBORETUM                         |                                         |                       |