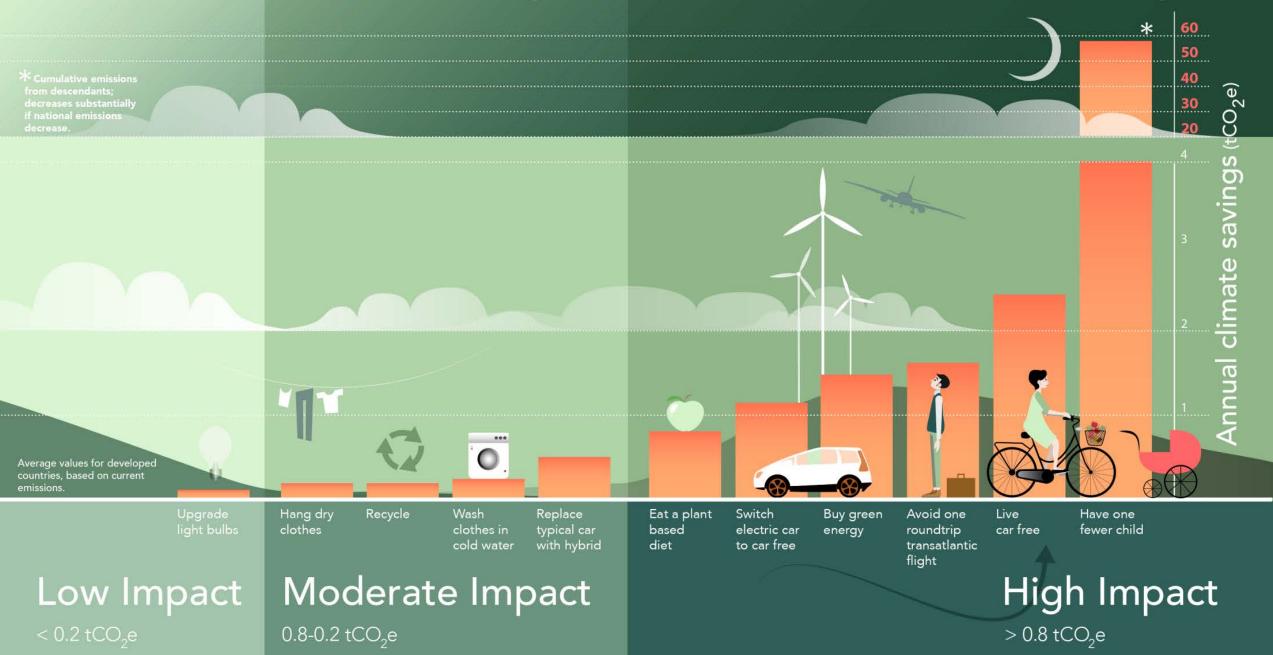

dioxide concentrations were this high ...



## What's Going On In This Graph? (WGOITG)

- What do you notice?
- What do you wonder?
  - What story is this telling?
  - What title would you give it?
- Is this data accurate? Do we believe this information is true?
- Is this data meaningful? Do we believe this information is important?
- What choices did the person who created this graphic make? Why did they make those choices?

The last time carbon dioxide concentrations were this high ...





NRDC image



- What do you notice?
- What do you wonder?





Blu



Back Bay, the South End and the airport are permanently submerged. What's left of downtown is an island.



Banksy

Sean Yoro aka Hula

## The Power of Street Art

## Personal choices to reduce your contribution to climate change





Rak