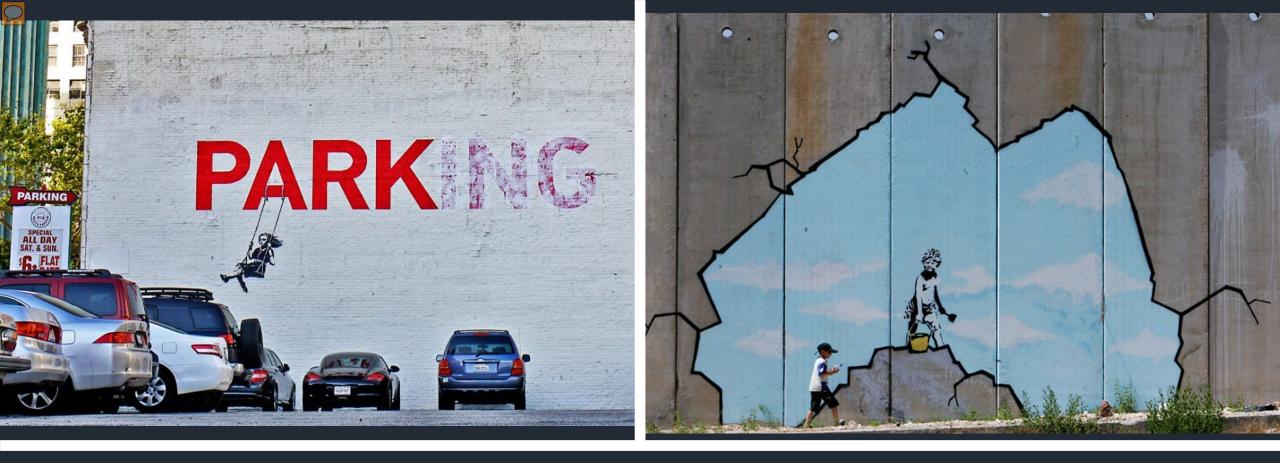

Banksy

Banksy

## The Power of Street Art

- What do you notice?
- What do you wonder?
  - What story is this telling?
  - What title would you give it?

**Is this data accurate?** Do we believe this information is true?