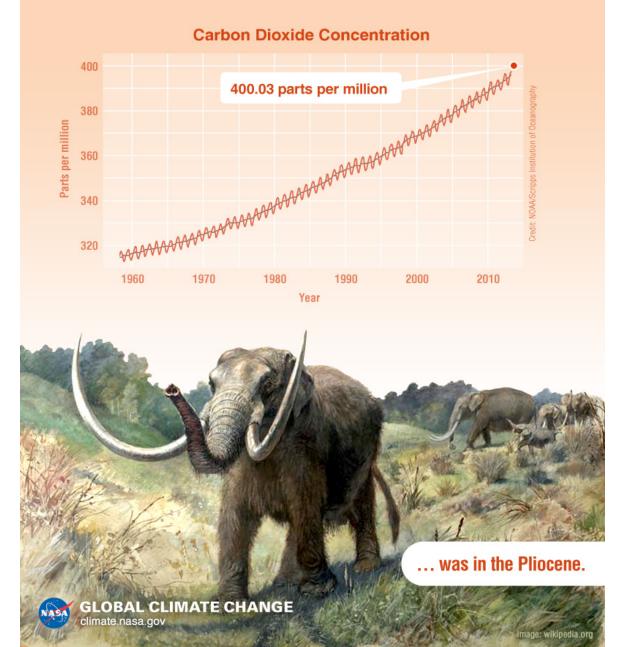

is this telling?
  - What title would you give it?
- Is this data accurate? Do we believe this information is true?
- Is this data meaningful? Do we believe this information is important?
- What choices did the person who created this graphic make? Why did they make those choices?

The last time carbon dioxide concentrations were this high ...



## What's Going On In This Graph? (WGOITG)

- What do you notice?
- What do you wonder?
  - What story is this telling?
  - What title would you give it?
- Is this data accurate? Do we believe this information is true?
- Is this data meaningful? Do we believe this information is important?
- What choices did the person who created this graphic make? Why did they make those choices?

The last time carbon dioxide concentrations were this high ...





NRDC image



- What do you notice?
- What do you wonder?





Blu



Back Bay, the South End and the airport are permanently submerged. What's left of downtown is an island.



Banksy

Sean Yoro aka Hula

## The Power of Street Art

## Personal choices to reduce your contribution to climate change





Rak