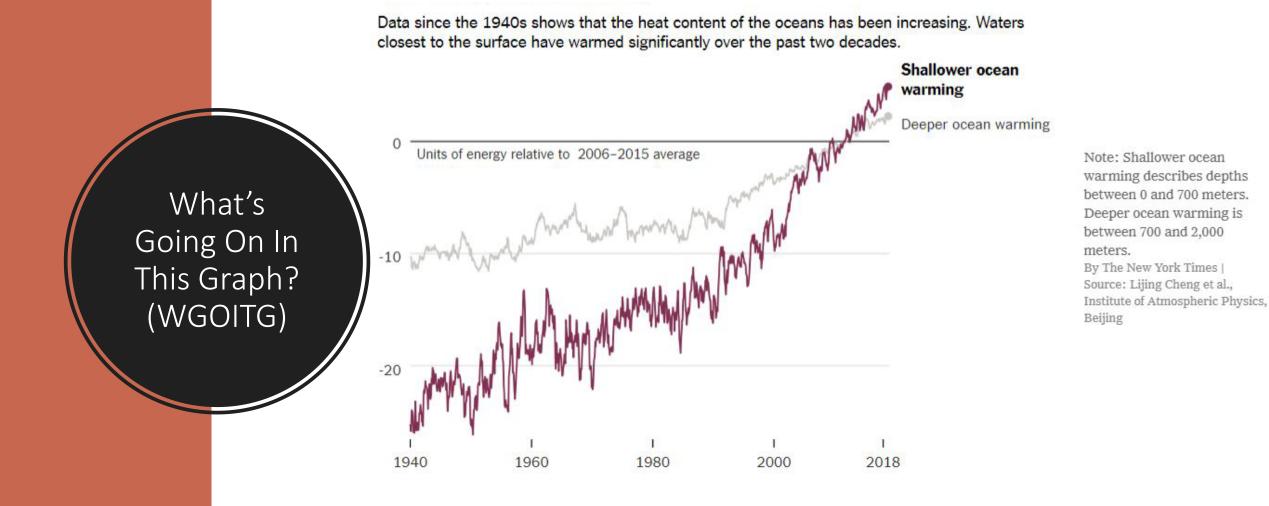

## What's Going On In This Graph? (WGOITG)

- What do you notice?
- What do you wonder?
  - What story is this telling?
  - What title would you give it?
- Is this data accurate? Do we believe this information is true?
- Is this data meaningful? Do we believe this information is important?
- What choices did the person who created this graphic make? Why did they make those choices?