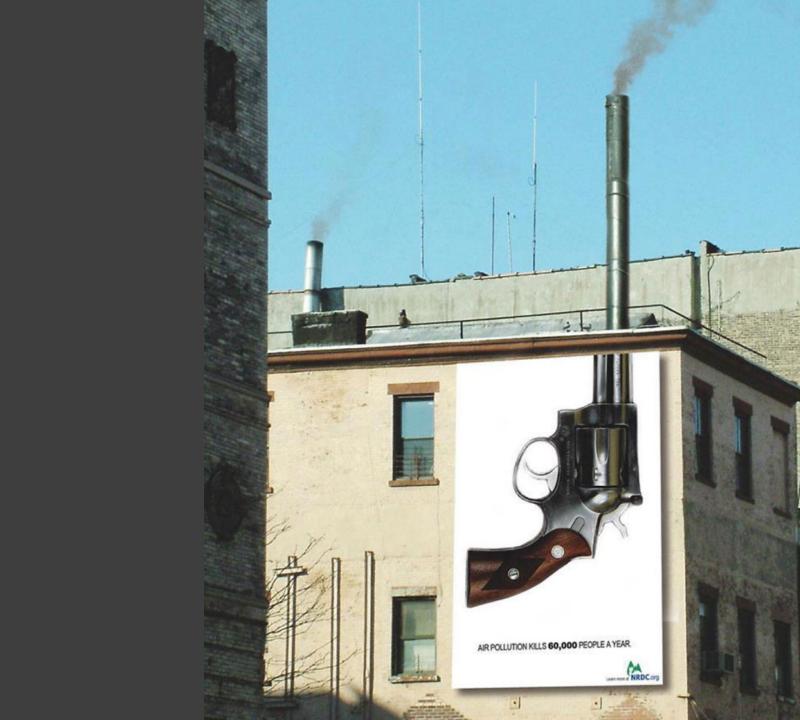

The last time carbon dioxide concentrations were this high ...

NRDC image

- What do you notice?
- What do you wonder?

Blu

Back Bay, the South End and the airport are permanently submerged. What's left of downtown is an island.