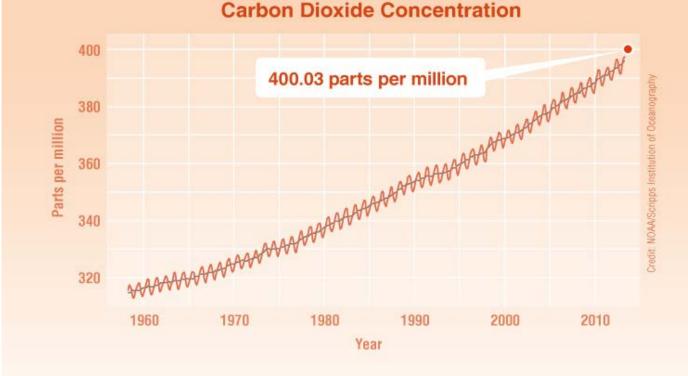

hat do you notice?
- What do you wonder?
  - What story is this telling?
  - What title would you give it?

**Is this data accurate?** Do we believe this information is true?

**Is this data meaningful?** Do we believe this information is important?

What choices did the person who created this graphic make? Why did they make those choices?





Blu

What's Going On In This Graph? (WGOITG)

- What do you notice?
- What do you wonder?
  - What story is this telling?
  - What title would you give it?
- Is this data accurate? Do we believe this information is true?
- Is this data meaningful? Do we believe this information is important?
- What choices did the person who created this graphic make? Why did they make those choices?

The last time carbon dioxide concentrations were this high ...



## What's Going On In This Graph? (WGOITG)

- What do you notice?
- What do you wonder?
  - What story is this telling?
  - What title would you give it?
- Is this data accurate? Do we believe this information is true?
- Is this data meaningful? Do we believe this information is important?
- What choices did the person who created this graphic make? Why did they make those choices?

The last time carbon dioxide concentrations were this high ...





NRDC image



- What do you notice?
- What do you wonder?





Blu



Back Bay, the South End and the airport are permanently submerged. What's left of downtown is an island.



Banksy

Sean Yoro aka Hula

## The Power of Street Art

## Personal choices to reduce your contribution to climate change





Rak