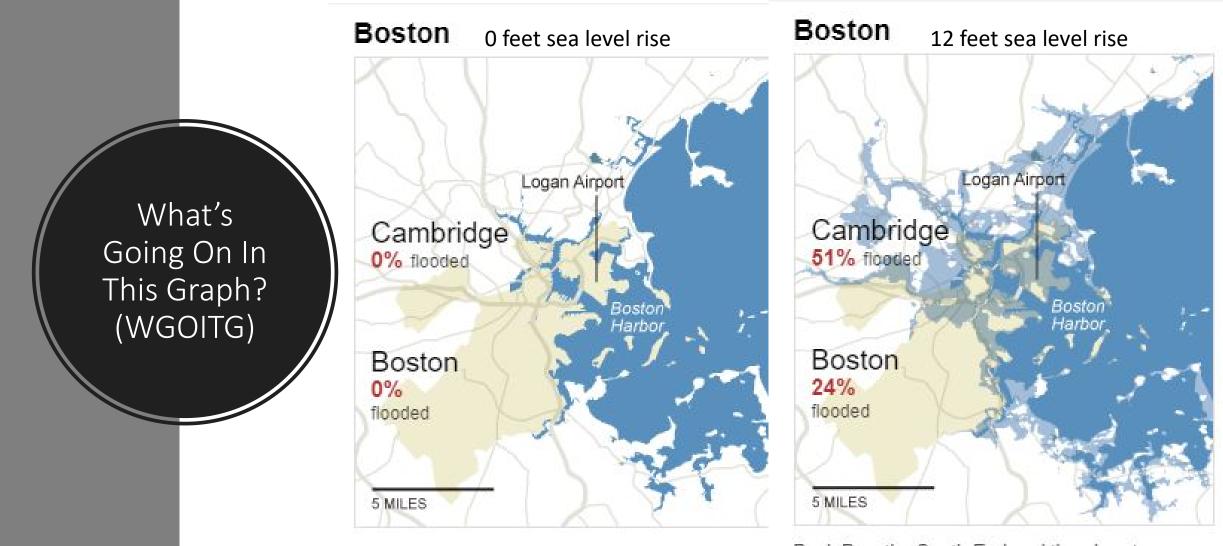

## What's Going On In This Graph? (WGOITG)

- What do you notice?
- What do you wonder?
  - What story is this telling?
  - What title would you give it?
- Is this data accurate? Do we believe this information is true?
- Is this data meaningful? Do we believe this information is important?
- What choices did the person who created this graphic make? Why did they make those choices?

The last time carbon dioxide concentrations were this high ...

NRDC image

- What do you notice?
- What do you wonder?

Blu

Back Bay, the South End and the airport are permanently submerged. What's left of downtown is an island.