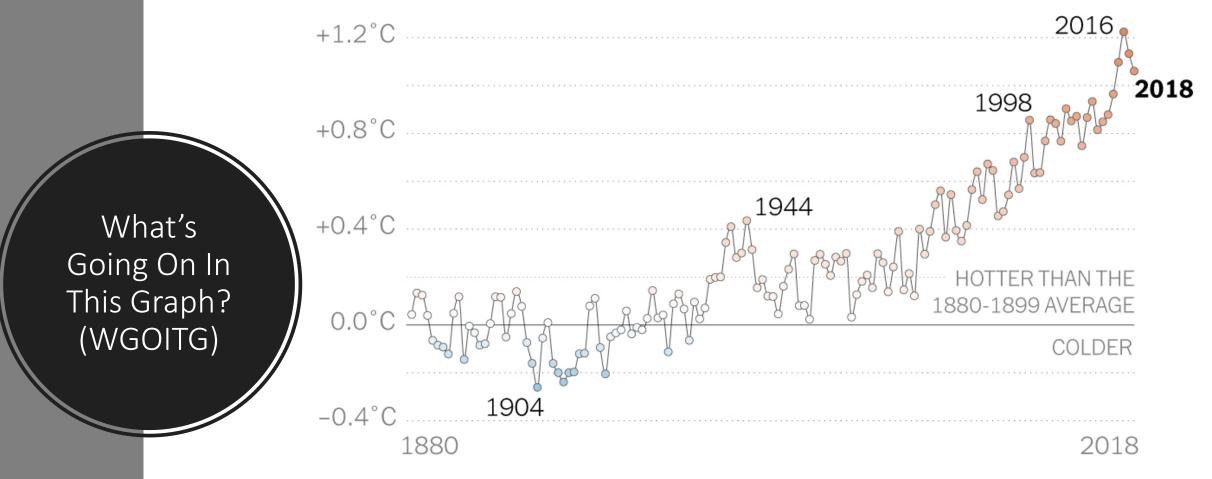

- What do you notice?
- What do you wonder?
  - What story is this telling?
  - What title would you give it?
- Is this data accurate? Do we believe this information is true?
- Is this data meaningful? Do we believe this information is important?
- What choices did the person who created this graphic make? Why did they make those choices?

## What's Going On In This Graph? (WGOITG)

- What do you notice?
- What do you wonder?
  - What story is this telling?
  - What title would you give it?
- Is this data accurate? Do we believe this information is true?
- Is this data meaningful? Do we believe this information is important?
- What choices did the person who created this graphic make? Why did they make those choices?