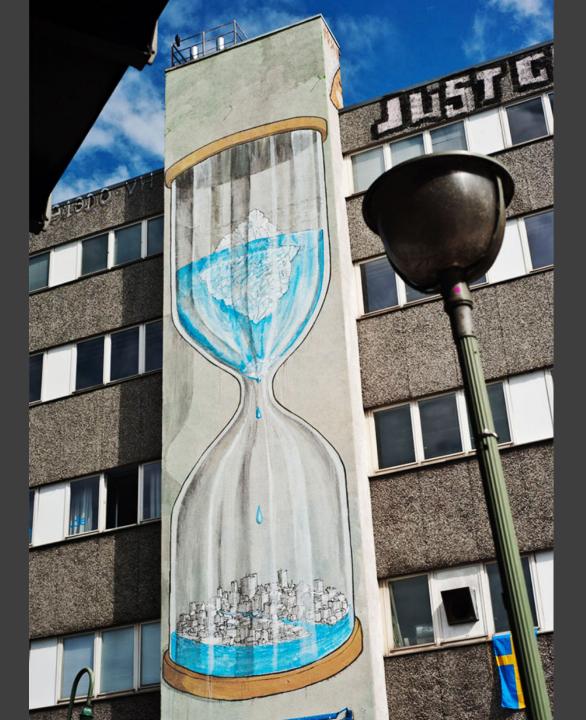

The last time carbon dioxide concentrations were this high ...

NRDC image

- What do you notice?
- What do you wonder?

Blu

Back Bay, the South End and the airport are permanently submerged. What's left of downtown is an island.

Banksy

Sean Yoro aka Hula